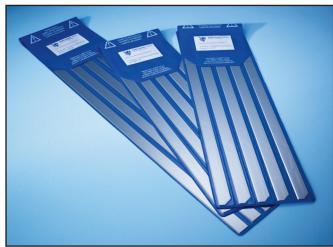

## Derinder & Skinner Blades

- 100% Made In Sheffield, England.
- Derinder & Skinner Blades are produced with full batch traceability and are manufactured from specially selected Swedish Stainless Steel.
- 4 Cutting forms, Straight Cut, Corner Cut Left, Corner Cut Right and Both Corners Cut.
- Packed in Safety Wallets of 5 blades or Bulk Boxes of 50 blades.
- Large range of sizes available from 77mm -1500mm.
- Most popular sizes include 20 & 22mm x 1mm, 22 & 25mm x 0.7mm and 18.5 x 1mm ensuring our blades fit all major OEM machines.
- Precision ground razor sharp edge for whatever you are processing whether Beef, Pork, Lamb, Poultry or Fish our blades will provide increased yield.