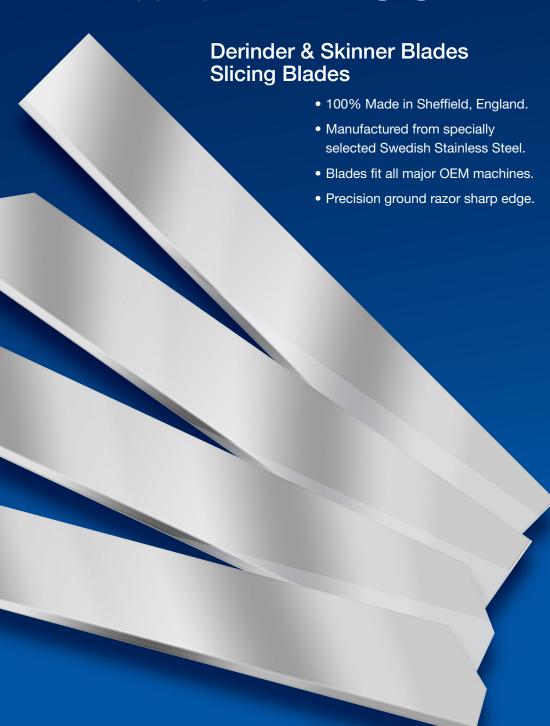

## Derinder & Skinner Blades

- 100% Made In Sheffield, England.
- Derinder & Skinner Blades are produced with full batch traceability and are manufactured from specially selected Swedish Stainless Steel.
- 4 Cutting forms, Straight Cut, Corner Cut Left, Corner Cut Right and Both Corners Cut.
- Packed in Safety Wallets of 5 blades or Bulk Boxes of 50 blades.
- Large range of sizes available from 77mm -1500mm.
- Most popular sizes include 20 & 22mm x 1mm, 22 & 25mm x 0.7mm and 18.5 x 1mm ensuring our blades fit all major OEM machines.
- Precision ground razor sharp edge for whatever you are processing whether Beef, Pork, Lamb, Poultry or Fish our blades will provide increased yield.

## Slicing Blades

Blade length 450mm

- 100% Made In Sheffield, England.
- Manufactured using enhanced cutting edge technology for a precision ground razor sharp edge using the highest quality Swedish stainless steel.
- Meat and Food Slicing Blades are available in a straight cut format for your application.
- Slicers include durable food grade stainless steel rivet's.
- Blades Bulk Packed in 50's.
- Sizes ranging from 300mm to 750mm in Length ensuring our blades fit all major OEM machines.
- Increased Longevity allows for Maximum yield, reduced costs and increased profits.